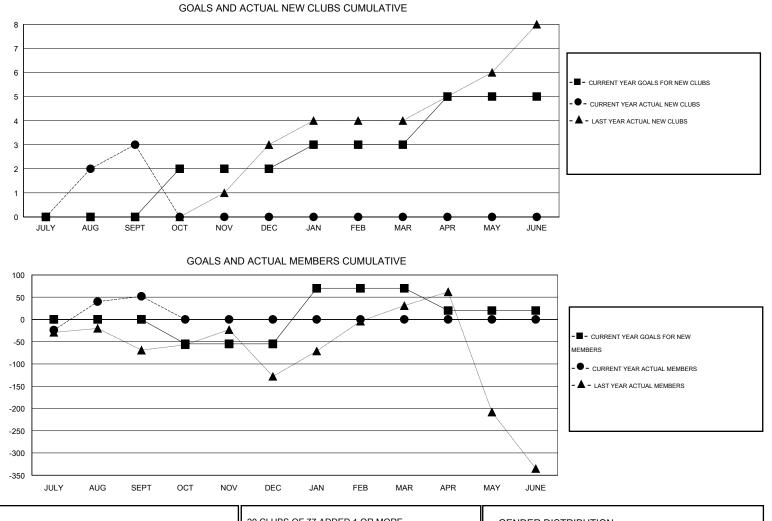

## GMT: V S Kukreja

| Clubs                 |                  |           |                  |                  | Members<br>RESULTS FOR 2016-2017 |                    |                                     |                    |                  |
|-----------------------|------------------|-----------|------------------|------------------|----------------------------------|--------------------|-------------------------------------|--------------------|------------------|
| RESULTS FOR 2016-2017 |                  |           |                  |                  |                                  |                    |                                     |                    |                  |
| QUARTER               | NEW CLUB<br>GOAL | NEW CLUBS | DROPPED<br>CLUBS | NET<br>GAIN/LOSS | QUARTER                          | NEW MEMBER<br>GOAL | CHARTER AND<br>NEW MEMBERS<br>ADDED | DROPPED<br>MEMBERS | NET<br>GAIN/LOSS |
| JULY/AUG/SEPT         | 0                | 3         | 0                | 3                | JULY/AUG/SEPT                    | 0                  | 136                                 | 84                 | 52               |
| OCT/NOV/DEC           | 2                | 0         | 0                | 0                | OCT/NOV/DEC                      | -55                | 0                                   | 0                  | 0                |
| JAN/FEB/MAR           | 1                | 0         | 0                | 0                | JAN/FEB/MAR                      | 125                | 0                                   | 0                  | 0                |
| APR/MAY/JUNE          | 2                | 0         | 0                | 0                | APR/MAY/JUNE                     | -50                | 0                                   | 0                  | 0                |

20 CLUBS OF 77 ADDED 1 OR MORE GENDER DISTRIBUTION DROPPED CLUBS: 0 NEW MEMBERS 1,823 (70.74%) MALE 754 (29.26%) FEMALE DROPPED MEMBERS 2 DECEASED CLICK HERE FOR HEALTH FAMILY UNIT MEMBERS 1,310 0 CLUB CANCELLED ASSESSMENT DATA 597 HEAD OF HOUSEHOLD 82 OTHER NON-HEAD OF HOUSEHOLD 713 84 TOTAL